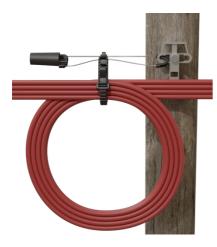

### **Installation Options**

Directly onto the console with stainless steel tie wrap.

Directly onto the anchoring clamp

#### Directly onto the post, with stainless steel tie wrap

To guarantee extra stability, it is advised to secure the bottom of the rolled cable