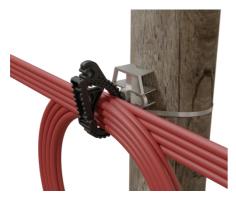

May be directly attached to wooden or concrete posts or an existing console (UPB)

With the additional advantage of possible attachment to the steel cable tie clips on the aerial cables.

Page 1 of 6

### **Installation Options**

Directly onto the console with stainless steel tie wrap.

Directly onto the anchoring clamp

#### Directly onto the post, with stainless steel tie wrap

To guarantee extra stability, it is advised to secure the bottom of the rolled cable