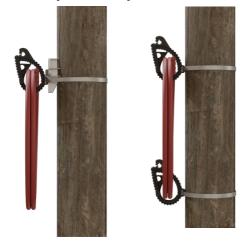

### **Installation Options**

Directly onto the console with stainless steel tie wrap.

Directly onto the anchoring clamp

#### Directly onto the post, with stainless steel tie wrap

To guarantee extra stability, it is advised to secure the bottom of the rolled cable