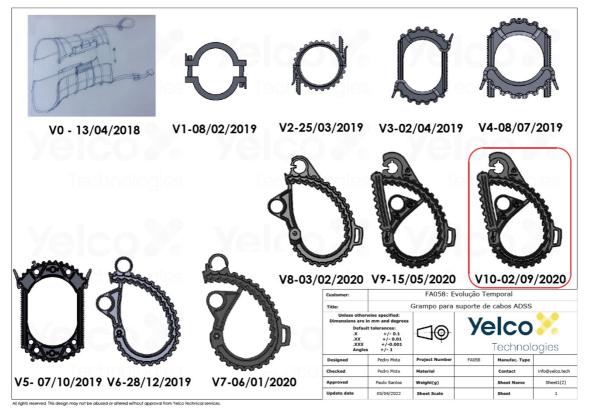

ack in fiber optic aerial cable network.

Manufactured in highly resistant plastic with UV protection.

May be directly attached to wooden or concrete posts or an existing console (UPB)

With the additional advantage of possible attachment to the steel cable tie clips on the aerial cables.



Page 1 of 6



### **Installation Options**

Directly onto the console with stainless steel tie wrap.





Directly onto the anchoring clamp





#### Directly onto the post, with stainless steel tie wrap



To guarantee extra stability, it is advised to secure the bottom of the rolled cable





## **Technical Drawings**

### **Cable Simulations**





# **Packing Details**







### **Field examples**













www.yelco.tech | info@yelco.tech

Page 4 of 6



# Conceptual Evolution 2018 – 2020



# **Product Images**







#### **Online video demonstration**





https://drive.google.com/file/d/105lFdSEamkgMY01Z1xOJ5rpHZSBN\_n5E/view

| Part Number   | Descript                                                                                   | ion           |               |                  |                |              |
|---------------|--------------------------------------------------------------------------------------------|---------------|---------------|------------------|----------------|--------------|
| 1010080000005 | Clamp for excess slack in FO aerial cables ADSS (Black color RAL9005) _ box with 25 units  |               |               |                  |                |              |
| RAL 9005      | Tiefschwarz