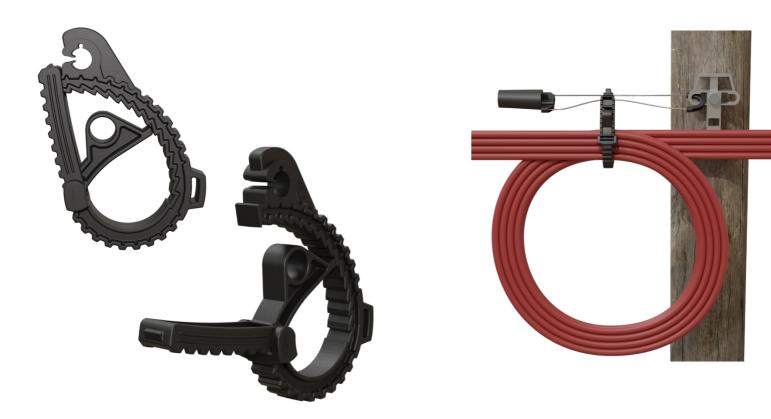

# Clamp for securing excess slack in aerial cables

Accessory for attaching and supporting of excess slack in fiber optic aerial cable network.

Manufactured in highly resistant plastic with UV protection.

May be directly attached to wooden or concrete posts or an existing console (UPB)

With the additional advantage of possible attachment to the steel cable tie clips on the aerial cables.

Page 1 of 6

### **Installation Options**

Directly onto the console with stainless steel tie wrap.

Directly onto the anchoring clamp

#### Directly onto the post, with stainless steel tie wrap

To guarantee extra stability, it is advised to secure the bottom of the rolled cable