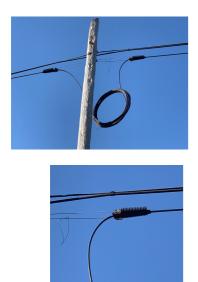

securing excess slack in aerial cables



Accessory for attaching and supporting of excess slack in fiber optic aerial cable network.

Manufactured in highly resistant plastic with UV protection.

May be directly attached to wooden or concrete posts or an existing console (UPB)

With the additional advantage of possible attachment to the steel cable tie clips on the aerial cables.



Page 1 of 6



### **Installation Options**

Directly onto the console with stainless steel tie wrap.





Directly onto the anchoring clamp





#### Directly onto the post, with stainless steel tie wrap



To guarantee extra stability, it is advised to secure the bottom of the rolled cable





## **Technical Drawings**

### **Cable Simulations**





# **Packing Details**







### **Field examples**













www.yelco.tech | info@yelco.tech

Page 4 of 6



# Conceptual Evolution 2018 – 2020



# **Product Images**







#### **Online video demonstration**





https://drive.google.com/file/d/105lFdSEamkgMY01Z1xOJ5rpHZSBN\_n5E/view

| Part Number   | Descript                                                                                   | ion           |               |                  |                |              |
|---------------|--------------------------------------------------------------------------------------------|---------------|---------------|------------------|----------------|--------------|
| 1010080000005 | Clamp for excess slack in FO aerial cables ADSS (Black color RAL9005) _ box with 25 units  |               |               |                  |