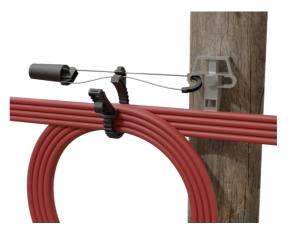

# Clamp for securing excess slack in aerial cables



Accessory for attaching and supporting of excess slack in fiber optic aerial cable network.

Manufactured in highly resistant plastic with UV protection.

May be directly attached to wooden or concrete posts or an existing console (UPB)

With the additional advantage of possible attachment to the steel cable tie clips on the aerial cables.



Page 1 of 6



### **Installation Options**

Directly onto the console with stainless steel tie wrap.





Directly onto the anchoring clamp





#### Directly onto the post, with stainless steel tie wrap



To guarantee extra stability, it is advised to secure the bottom of the rolled cable





## **Technical Drawings**

### **Cable Simulations**





# **Packing Details**







### **Field examples**













www.yelco.tech | info@yelco.tech

Page 4 of 6



# Conceptual Evolution 2018 – 2020



# **Product Images**







#### **Online video demonstration**





https://drive.google.com/file/d/105lFdSEamkgMY01Z1xOJ5rpHZSBN\_n5E/view

| Part Number   | Descript                                                                                   | ion           |               |                  |                |              |
|---------------|-----------------------------------------------------------------------------------