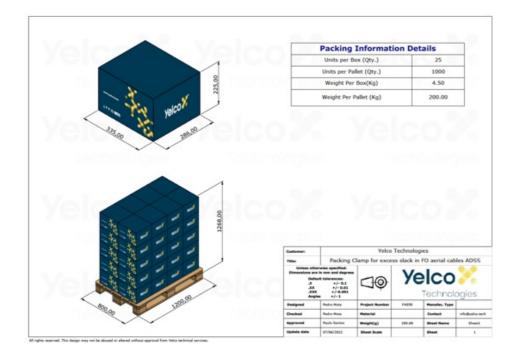

# Clamp for securing excess slack in aerial cables



Accessory for attaching and supporting of excess slack in fiber optic aerial cable network.

Manufactured in highly resistant plastic with UV protection.

May be directly attached to wooden or concrete posts or an existing console (UPB)

With the additional advantage of possible attachment to the steel cable tie clips on the aerial cables.



Page 1 of 6



### **Installation Options**

Directly onto the console with stainless steel tie wrap.





Directly onto the anchoring clamp





#### Directly onto the post, with stainless steel tie wrap



To guarantee extra stability, it is advised to secure the bottom of the rolled cable





## **Technical Drawings**

### **Cable Simulations**





# **Packing Details**







### **Field examples**













www.yelco.tech | info@yelco.tech

Page 4 of 6



# Conceptual Evolution 2018 – 2020



# **Product Images**







#### **Online video demonstration**





https://drive.google.com/file/d/105lFdSEamkgMY01Z1xOJ5rpHZSBN\_n5E/view

| Part Number   | Descript                                                                                   | ion           |               |                  |                |              |
|---------------|--------------------------------------------------------------------------------------------|---------------|---------------|------------------|----------------|--------------|
| 1010080000005 | Clamp for excess slack in FO aerial cables ADSS (Black color RAL9005) _ box with 25 units  |               |