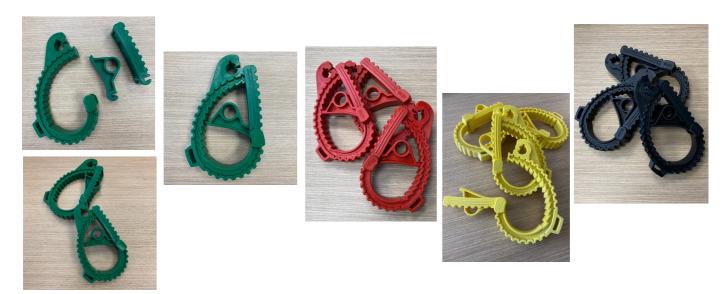

# **Product Images**

#### **Online video demonstration**

https://drive.google.com/file/d/105lFdSEamkgMY01Z1xOJ5rpHZSBN\_n5E/view

| Part Number   | Descript                                                                                   | ion           |               |                  |                |              |
|---------------|--------------------------------------------------------------------------------------------|---------------|---------------|------------------|----------------|--------------|
| 1010080000005 | Clamp for excess slack in FO aerial cables ADSS (Black color RAL9005) _ box with 25 units  |               |               |                  |                |              |
| RAL 9005      | Tiefschwarz                                                                                | Jet black     | Noir foncé    | Negro intenso    | Nero intenso   | Gitzwart     |
|               |                                                                                            |               |               |                  |                |              |
| 1010080000006 | Clamp for excess slack in FO aerial cables ADSS (Green color RAL6001) _ box with 25 units  |               |               |                  |                |              |
| RAL 6001      | Smaragdgrün                                                                                | Emerald green | Vert émeraude | Verde esmeralda  | Verde smeraldo | Smaragdgroen |
|               |                                                                                            |               |               |                  |                |              |
| 1010080000007 | Clamp for excess slack in FO aerial cables ADSS (Red color RAL3016) _ box with 25 units    |               |               |                  |                |              |
| RAL 3016      | Korallenrot                                                                                | Coral red     | Rouge corail  | Rojo coral       | Rosso corallo  | Koraalrood   |
|               |                                                                                            |               |               |                  |                |              |
| 1010080000008 | Clamp for excess slack in FO aerial cables ADSS (Yellow color RAL1018) _ box with 25 units |               |               |                  |                |              |
| RAL 1018      | Zinkgelb                                                                                   | Zinc yellow   | Jaune zinc    | Amarillo de zinc | Giallo zinco   | Zinkgeel     |
|               |                                                                                            |               |               |                  |                |              |