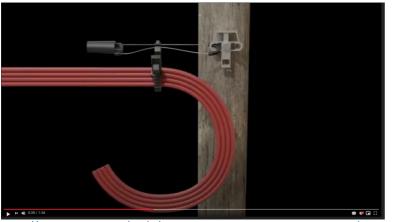

### **Cable Simulations**

#### **Online video demonstration**

https://drive.google.com/file/d/105lFdSEamkgMY01Z1xOJ5rpHZSBN\_n5E/view

| Part Number   | Descript                                                                                   | ion           |               |                  |                |              |
|---------------|--------------------------------------------------------------------------------------------|---------------|---------------|------------------|----------------|--------------|
| 1010080000005 | Clamp for excess slack in FO aerial cables ADSS (Black color RAL9005) _ box with 25 units  |               |               |                  |                |              |
| RAL 9005      | Tiefschwarz                                                                                | Jet black     | Noir foncé    | Negro intenso    | Nero intenso   | Gitzwart     |
|               |                                                                                            |               |               |                  |                |              |
| 1010080000006 | Clamp for excess slack in FO aerial cables ADSS (Green color RAL6001) _ box with 25 units  |               |               |                  |                |              |
| RAL 6001      | Smaragdgrün                                                                                | Emerald green | Vert émeraude | Verde esmeralda  | Verde smeraldo | Smaragdgroen |
|               |                                                                                            |               |               |                  |                |              |
| 1010080000007 | Clamp for excess slack in FO aerial cables ADSS (Red color RAL3016) _ box with 25 units    |               |               |                  |                |              |
| RAL 3016      | Korallenrot                                                                                | Coral red     | Rouge corail  | Rojo coral       | Rosso corallo  | Koraalrood   |
|               |                                                                                            |               |               |                  |                |              |
| 1010080000008 | Clamp for excess slack in FO aerial cables ADSS (Yellow color RAL1018) _ box with 25 units |               |               |                  |                |              |
| RAL 1018      | Zinkgelb                                                                                   | Zinc yellow   | Jaune zinc    | Amarillo de zinc | Giallo zinco   | Zinkgeel     |
|               |                                                                                            |               |               |                  |                |              |