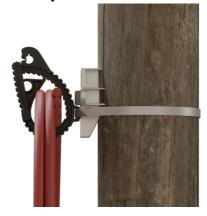

### **Installation Options**

Directly onto the console with stainless steel tie wrap.

Directly onto the anchoring clamp

#### Directly onto the post, with stainless steel tie wrap

To guarantee extra stability, it is advised to secure the bottom of the rolled cable