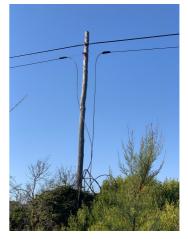

ring excess slack in aerial cables



Accessory for attaching and supporting of excess slack in fiber optic aerial cable network.

Manufactured in highly resistant plastic with UV protection.

May be directly attached to wooden or concrete posts or an existing console (UPB)

With the additional advantage of possible attachment to the steel cable tie clips on the aerial cables.



Page 1 of 6



### **Installation Options**

Directly onto the console with stainless steel tie wrap.





Directly onto the anchoring clamp





#### Directly onto the post, with stainless steel tie wrap



To guarantee extra stability, it is advised to secure the bottom of the rolled cable





## **Technical Drawings**

### **Cable Simulations**





# **Packing Details**







### **Field examples**













www.yelco.tech | info@yelco.tech

Page 4 of 6



# Conceptual Evolution 2018 – 2020



# **Product Images**







#### **Online video demonstration**





https://drive.google.com/file/d/105lFdSEamkgMY01Z1xOJ5rpHZSBN\_n5E/view

| Part Number   | Descript                                                                                   | ion           |               |                  |                |              |
|---------------|--------------------------------------------------------------------------------------------|---------------|---------------|------------------|----------------|--------------|
| 1010080000005 | Clamp for excess slack in FO aerial cables ADSS (Black color RAL9005) _ box with 25 units  |               |               |                  |                |