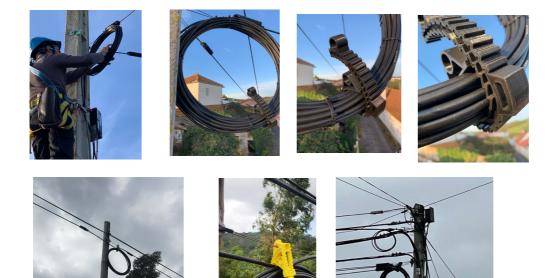

for securing excess slack in aerial cables



Accessory for attaching and supporting of excess slack in fiber optic aerial cable network.

Manufactured in highly resistant plastic with UV protection.

May be directly attached to wooden or concrete posts or an existing console (UPB)

With the additional advantage of possible attachment to the steel cable tie clips on the aerial cables.



Page 1 of 6



### **Installation Options**

Directly onto the console with stainless steel tie wrap.





Directly onto the anchoring clamp





#### Directly onto the post, with stainless steel tie wrap



To guarantee extra stability, it is advised to secure the bottom of the rolled cable





## **Technical Drawings**

### **Cable Simulations**





# **Packing Details**







### **Field examples**













www.yelco.tech | info@yelco.tech

Page 4 of 6



# Conceptual Evolution 2018 – 2020



# **Product Images**







#### **Online video demonstration**





https://drive.google.com/file/d/105lFdSEamkgMY01Z1xOJ5rpHZSBN\_n5E/view

| Part Number   | Descript                                                                                   | ion           |               |                  |                |              |
|---------------|--------------------------------------------------------------------------------------------|---------------|---------------|------------------|----------------|--------------|
| 1010080000005 | Clamp for excess slack in FO aerial cables ADSS (Black color RAL9005) _ box with 25 units  |               |               |                  |