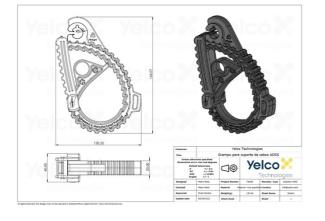

# Clamp for securing excess slack in aerial cables



Accessory for attaching and supporting of excess slack in fiber optic aerial cable network.

Manufactured in highly resistant plastic with UV protection.

May be directly attached to wooden or concrete posts or an existing console (UPB)

With the additional advantage of possible attachment to the steel cable tie clips on the aerial cables.



Page 1 of 6



### **Installation Options**

Directly onto the console with stainless steel tie wrap.





Directly onto the anchoring clamp





#### Directly onto the post, with stainless steel tie wrap



To guarantee extra stability, it is advised to secure the bottom of the rolled cable





## **Technical Drawings**

### **Cable Simulations**





# **Packing Details**







### **Field examples**













www.yelco.tech | info@yelco.tech

Page 4 of 6



# Conceptual Evolution 2018 – 2020



# **Product Images**







#### **Online video demonstration**





https://drive.google.com/file/d/105lFdSEamkgMY01Z1xOJ5rpHZSBN\_n5E/view

| Part Number   | Descript                                                                                   | ion           |               |                  |                |              |
|---------------|--------------------------------------------------------------------------------------------|---------------|---------------|------------------|----------------|--------------|
| 1010080000005 | Clamp for excess slack in FO aerial cables ADSS (Black color RAL9005) _ box with 25 units  |