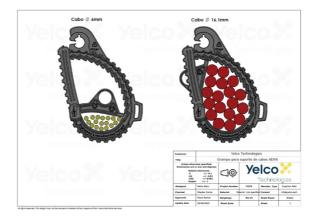

# Clamp for securing excess slack in aerial cables



Accessory for attaching and supporting of excess slack in fiber optic aerial cable network.

Manufactured in highly resistant plastic with UV protection.

May be directly attached to wooden or concrete posts or an existing console (UPB)

With the additional advantage of possible attachment to the steel cable tie clips on the aerial cables.



Page 1 of 6



### **Installation Options**

Directly onto the console with stainless steel tie wrap.





Directly onto the anchoring clamp





#### Directly onto the post, with stainless steel tie wrap



To guarantee extra stability, it is advised to secure the bottom of the rolled cable





## **Technical Drawings**

### **Cable Simulations**





# **Packing Details**







### **Field examples**













www.yelco.tech | info@yelco.tech

Page 4 of 6



# Conceptual Evolution 2018 – 2020



# **Product Images**







#### **Online video demonstration**





https://drive.google.com/file/d/105lFdSEamkgMY01Z1xOJ5rpHZSBN\_n5E/view

| Part Number   | Descript                                                                                   | ion           |               |                  |                |              |
|---------------|--------------------------------------------------------------------------------------------|---------------|---------------|------------------|----------------|--------------|
| 1010080000005 | Clamp for excess slack in FO aerial cables ADSS (Black color RAL9005) _ box with 25 units  |